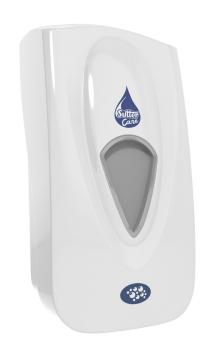

## **DISPENSER CARE FOAM HYGIENE**Code 510300

A dispenser for Sutter Care foam soaps that works on a captive 800 ml pouch system.

| Dimensions (approx) (mm) | H 248.5 x W 115.5 x D 107.7 |  |
|--------------------------|-----------------------------|--|
| Weight (approx)          | 0.6 kg                      |  |
| Branding (mm)            | Logo - Sutter Care          |  |
| Material                 | Cover/Backplate/Window: ABS |  |
| Dispensing Volume        | 0.6 ml                      |  |