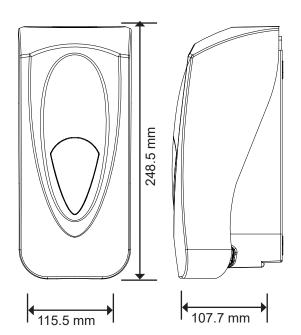

## **DISPENSER CARE FOAM HYGIENE**Code 510300

A dispenser for Sutter Care foam soaps that works on a captive 800 ml pouch system.

| Dimensions (approx) (mm) | H 248.5 x W 115.5 x D 107.7 |  |
|--------------------------|-----------------------------|--|
| Weight (approx)          | 0.6 kg                      |  |
| Branding (mm)            | Logo - Sutter Care          |  |
| Material                 | Cover/Backplate/Window: ABS |  |
| Dispensing Volume        | 0.6 ml                      |  |